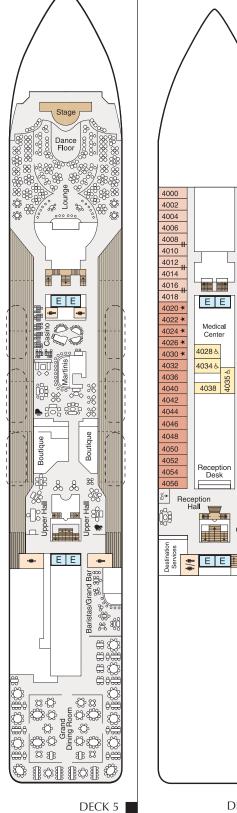

# REGATTA, INSIGNIA & NAUTICA

## SHIPS' SPECIFICATIONS

Year Built: Regatta & Insignia 1998, Nautica 2000 | Refurbishment Dates: Regatta, May 2014; Insignia, April 2014; Nautica, May 2014 | Gross Tonnage: 30,277 Length: 593.7 feet | Beam: 83.5 feet | Cruising Speed: 18 knots | Guest Decks: 9 | Guest Capacity (Double Occupancy): 684 | Staff Size: 400 Guest-to-Staff Ratio: 1.71 to 1 | Nationality of Officers: European | Country of Registry: Marshall Islands

### SYMBOL LEGEND

- ♦|♦ Restrooms
- E Elevator
- ▲ Launderette ov Obstructed Views
- Quad with Pullman
- || Connecting Staterooms

- ★ ★ Quad with Sofabed
- ▲ Triple with Pullman
- ★ Triple with Sofabed
- & Wheelchair Accessible



C2



DECK 11



DECK 10







DECK 7

DECK 6



EE

Medical Center

4028 &

4034 &

4038

Receptior Desk



# REGATTA, INSIGNIA, NAUTICA 2017 DECK PLANS

### SYMBOL LEGEND

- ♦|♦ Restrooms E Elevator
- ∠ Launderette
- OV Obstructed Views
- Quad with Pullman ★ ★ Quad with Sofabed
  - || Connecting Staterooms
- ▲ Triple with Pullman
- **★**Triple with Sofabed
- & Wheelchair Accessible

### STATEROOM COLOR LEGEND

OS VS PH1 PH2 PH3 A1 A2 A3 B1 B2 C1 C2 D E F G

#### SHIPS' SPECIFICATIONS

Year Built: Regatta & Insignia 1998, Nautica 2000 • Year Refurbished: Regatta, Insignia & Nautica 2014 Gross Tonnage: 30,277 • Length: 593.7 feet • Beam: 83.5 feet • Cruising Speed: 18 knots • Guest Decks: 9 Guest Capacity (Double Occupancy): 684 • Staff Size: 400 • Guest-to-Staff Ratio: 1.71 to 1

Nationality of Officers: European • Country of Registry