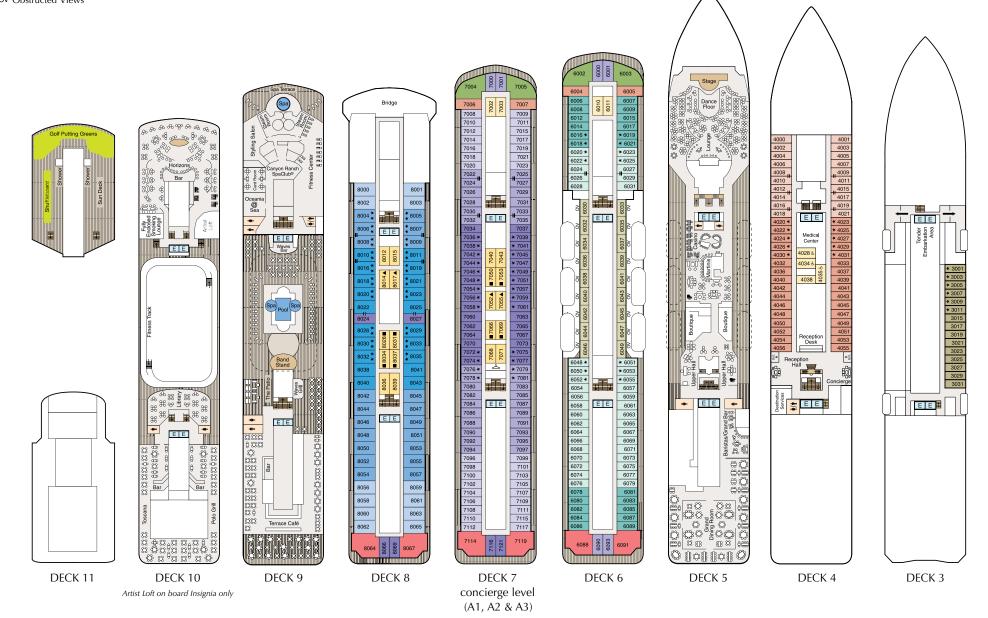

### SYMBOL LEGEND

- ♦|♦ Restrooms
- E Elevator
- ▲ Launderette ov Obstructed Views
- Quad with Pullman
- || Connecting Staterooms

- ★ ★ Quad with Sofabed
- ▲ Triple with Pullman
- ★ Triple with Sofabed
- & Wheelchair Accessible

# REGATTA, INSIGNIA, NAUTICA 2017 DECK PLANS

### SYMBOL LEGEND

- ♦|♦ Restrooms E Elevator
- ∠ Launderette
- OV Obstructed Views
- Quad with Pullman ★ ★ Quad with Sofabed
  - || Connecting Staterooms
- ▲ Triple with Pullman
- **★**Triple with Sofabed
- & Wheelchair Accessible

### STATEROOM COLOR LEGEND

OS VS PH1 PH2 PH3 A1 A2 A3 B1 B2 C1 C2 D E F G