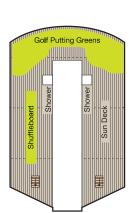

# REGATTA, INSIGNIA & NAUTICA

## SHIPS' SPECIFICATIONS

Year Built: Regatta & Insignia 1998, Nautica 2000 | Refurbishment Dates: Regatta, May 2014; Insignia, April 2014; Nautica, May 2014 | Gross Tonnage: 30,277 Length: 593.7 feet | Beam: 83.5 feet | Cruising Speed: 18 knots | Guest Decks: 9 | Guest Capacity (Double Occupancy): 684 | Staff Size: 400 Guest-to-Staff Ratio: 1.71 to 1 | Nationality of Officers: European | Country of Registry: Marshall Islands

### SYMBOL LEGEND

- ♦|♦ Restrooms
- E Elevator
- ▲ Launderette ov Obstructed Views
- Quad with Pullman
- || Connecting Staterooms

- ★ ★ Quad with Sofabed
- ▲ Triple with Pullman
- ★ Triple with Sofabed
- & Wheelchair Accessible



C2



DECK 11



DECK 10







DECK 7

DECK 6



EE

Medical Center

4028 &

4034 &

4038

Receptior Desk



# REGATTA, INSIGNIA, NAUTICA 2017 DECK PLANS

### SYMBOL LEGEND

- ♦|♦ Restrooms E Elevator
- ∠ Launderette
- OV Obstructed Views
- Quad with Pullman ★ ★ Quad with Sofabed
  - || Connecting Staterooms
- ▲ Triple with Pullman
- **★**Triple with Sofabed
- & Wheelchair Accessible

### STATEROOM COLOR LEGEND

OS VS PH1 PH2 PH3 A1 A2 A3 B1 B2 C1 C2 D E F G

#### SHIPS' SPECIFICATIONS

Year Built: Regatta & Insignia 1998, Nautica 2000 • Year Refurbished: Regatta, Insignia & Nautica 2014 Gross Tonnage: 30,277 • Length: 593.7 feet • Beam: 83.5 feet • Cruising Speed: 18 knots • Guest Decks: 9 Guest Capacity (Double Occupancy): 684 • Staff Size: 400 • Guest-to-Staff Ratio: 1.71 to 1

Nationality