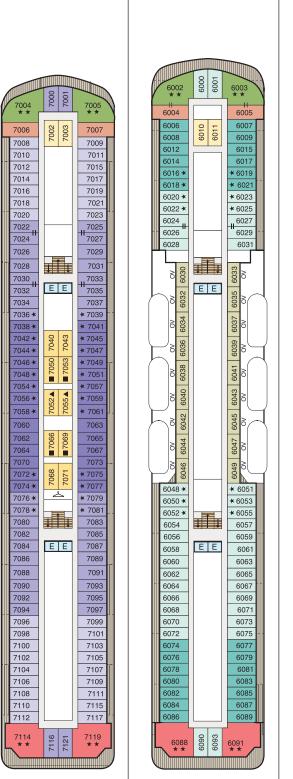

### SYMBOL LEGEND

- ♦|♦ Restrooms E Elevator
- ∠ Launderette
- OV Obstructed Views
- Quad with Pullman ★ ★ Quad with Sofabed
  - || Connecting Staterooms
- ▲ Triple with Pullman
- **★**Triple with Sofabed
- & Wheelchair Accessible