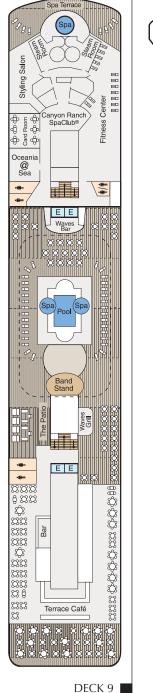

# REGATTA, INSIGNIA & NAUTICA

## SHIPS' SPECIFICATIONS

Year Built: Regatta & Insignia 1998, Nautica 2000 | Refurbishment Dates: Regatta, May 2014; Insignia, April 2014; Nautica, May 2014 | Gross Tonnage: 30,277 Length: 593.7 feet | Beam: 83.5 feet | Cruising Speed: 18 knots | Guest Decks: 9 | Guest Capacity (Double Occupancy): 684 | Staff Size: 400 Guest-to-Staff Ratio: 1.71 to 1 | Nationality of Officers: European | Country of Registry: Marshall Islands

### SYMBOL LEGEND

- ♦|♦ Restrooms
- E Elevator
- ▲ Launderette ov Obstructed Views
- Quad with Pullman
- || Connecting Staterooms

- ★ ★ Quad with Sofabed
- ▲ Triple with Pullman
- ★ Triple with Sofabed
- & Wheelchair Accessible



C2



DECK 11



DECK 10







DECK 7

DECK 6



EE

Medical Center

4028 &

4034 &

4038

Receptior Desk



# REGATTA, INSIGNIA, NAUTICA 2017 DECK PLANS

### SYMBOL LEGEND

- ♦|♦ Restrooms E Elevator
- ∠ Launderette
- OV Obstructed Views
- Quad with Pullman ★ ★ Quad with Sofabed
  - || Connecting Staterooms
- ▲ Triple with Pullman
- **★**Triple with Sofabed
- & Wheelchair Accessible

### STATEROOM COLOR LEGEND

OS VS PH1 PH2 PH3 A1 A2 A3 B1 B2 C1 C2 D E F G

#### SHIPS' SPECIFICATIONS

Year Built: Regatta & Insignia 1998, Nautica 2000 • Year Refurbished: Regatta, Insignia & Nautica 2014 Gross Tonnage: 30,277 • Length: 593.7 feet • Beam: 83.5 feet • Cruising Speed: 18 knots • Guest Decks: 9 Guest Capacity (Double Occupancy): 684 • Staff Size: 400 • Guest-to-Staff Ratio: 1.71 to 1

Nationality of Officers: European