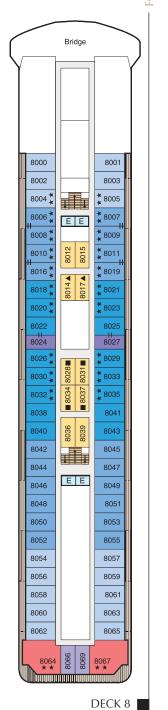

### SYMBOL LEGEND

- ♦|♦ Restrooms
- E Elevator
- ▲ Launderette ov Obstructed Views
- Quad with Pullman
- || Connecting Staterooms

- ★ ★ Quad with Sofabed
- ▲ Triple with Pullman
- ★ Triple with Sofabed
- & Wheelchair Accessible