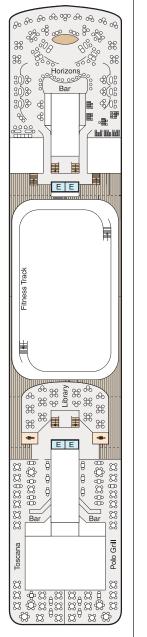

# REGATTA, INSIGNIA & NAUTICA

## SHIPS' SPECIFICATIONS

Year Built: Regatta & Insignia 1998, Nautica 2000 | Refurbishment Dates: Regatta, May 2014; Insignia, April 2014; Nautica, May 2014 | Gross Tonnage: 30,277 Length: 593.7 feet | Beam: 83.5 feet | Cruising Speed: 18 knots | Guest Decks: 9 | Guest Capacity (Double Occupancy): 684 | Staff Size: 400 Guest-to-Staff Ratio: 1.71 to 1 | Nationality of Officers: European | Country of Registry: Marshall Islands

### SYMBOL LEGEND

- ♦|♦ Restrooms
- E Elevator
- ▲ Launderette ov Obstructed Views
- Quad with Pullman
- || Connecting Staterooms

- ★ ★ Quad with Sofabed
- ▲ Triple with Pullman
- ★ Triple with Sofabed
- & Wheelchair Accessible



C2



DECK 11



DECK 10







DECK 7

DECK 6



EE

Medical Center

4028 &

4034 &

4038

Receptior Desk



# REGATTA, INSIGNIA, NAUTICA 2017 DECK PLANS

### SYMBOL LEGEND

- ♦|♦ Restrooms E Elevator
- ∠ Launderette
- OV Obstructed Views
- Quad with Pullman ★ ★ Quad with Sofabed
  - || Connecting Staterooms
- ▲ Triple with Pullman
- **★**Triple with Sofabed
- & Wheelchair Accessible

### STATEROOM COLOR LEGEND

OS VS PH1 PH2 PH3 A1 A2 A3 B1 B2 C1 C2 D E F G

#### SHIPS' SPECIFICATIONS

Year Built: Regatta & Insignia 1998, Nautica 2000 • Year Refurbished: Regatta, Insignia & Nautica 2014 Gross Tonnage: 30,277 • Length: 593.7 feet • Beam: 83.5 feet • Cruising Speed: 18 knots • Guest Decks: 9 Guest Capacity (Double Occupancy): 684 • Staff Size: 400 • Guest-to-Staff Ratio: 1.71 to 1

Nationality of Officer